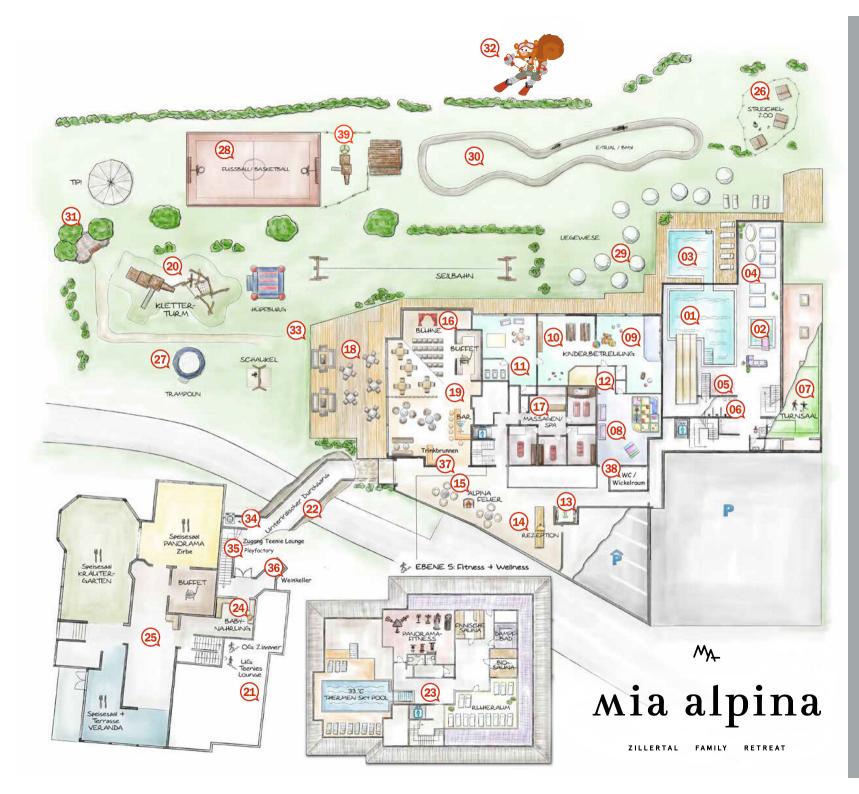

| 01          | Family activity pool indoor with water slide                    |
|-------------|-----------------------------------------------------------------|
| 02          | Baby pool with "Frogy"<br>and elefant-slide                     |
| 03          | Family outdoor pool -<br>connected with the indoor pool         |
| 04)         | Lay gallery with big lounges                                    |
| 05)         | Water activity playground                                       |
| 06)         | Shower, changing rooms, toilets                                 |
| 07)         | Gym (sportshall) with 200m <sup>2</sup>                         |
| <u>(08)</u> | Indoor playground with softplay area and lounge for the Parents |
| 09          | Activity area - child care kidsclub                             |
| 10          | Creativ area - child care kidsclub                              |
| 11          | Baby care - kidsclub                                            |
| 12          | Reception child care kidsclub                                   |
| 13          | "HIPP"- babycorner                                              |
| 14          | Reception                                                       |
| 15)         | "Alpinafeuer"<br>lounge, bar, lobby                             |
| 16          | Stage and theatre                                               |
| (17)        | Wellness massage                                                |
| 18          | Terrace                                                         |
| (19)        | Lunch and afternoon snack                                       |
| 20          | Outdoor playground with<br>Bouncy castle, climbing, sandpit,    |
| 21          | Teenie lounge with<br>flipper, billard, table tennis ,          |
| 22          | Underpass between the houses                                    |
| 23)         | Penthouse SPA on the 5. Floor<br>"For adults only"              |
| 24)         | "HIPP"- baby corner and<br>24h open softdrink bar               |
| 25          | Restaurants for breakfast and dinner                            |
| 26)         | Animals / pets                                                  |
| 27)         | Trampoline                                                      |
| 28)         | Football                                                        |
| 29          | Garden area                                                     |
| 30          | BMX and e-trail                                                 |
| 31          | Big sandpit                                                     |
| 32          | Childrens ski school                                            |
| 33          | Exercise area in front oft the Hotel                            |
| 34)         | Access to the outdoor playground                                |
| 35          | Teenie lounge   Playfactory                                     |
| 36          | Wine cellar "Vino"                                              |
| 37          | Coffee and softdrinks                                           |
| (38)        | Toilets and changing room                                       |

39 Small child playground